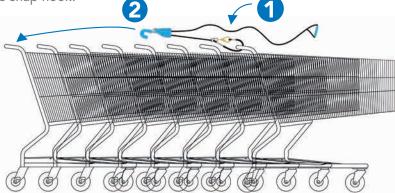

## C3 HY (HYBRID) Instructions

Attach the non-ratchet rope strap securely on the middle of the handle of the lead shopping cart handle by weaving rope strap under and over shopping cart handle and then connect loopend to the bronze snap hook.

2 Place ratchet hook securely on the middle of the handle you use to push the line of carts.

- 3 Pull the rope through the ratchet with moderate force to create lift. IMPORTANT: Do not over-tighten!
- Important! To remove the device:
  - a Hold on to the rope handle.
  - **b** Lift up on the shopping cart handle while pulling the C3 HY Device release lever.