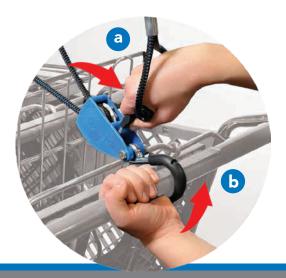

2 Place ratchet hook securely on the middle of the handle you use to push the line of carts.

- 3 Pull the rope through the ratchet with moderate force to create lift. IMPORTANT: Do not over-tighten!
- Important! To remove the device:
  - a Hold on to the rope handle.
  - **b** Lift up on the shopping cart handle while pulling the C3 HY Device release lever.