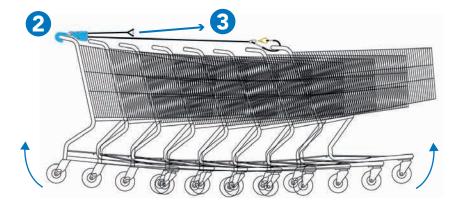

2 Place ratchet hook securely on the middle of the handle you use to push the line of carts.

- 3 Pull the rope through the ratchet with moderate force to create lift. IMPORTANT: Do not over-tighten!
- Important! To remove the device:
  - a Hold on to the rope handle.
  - **b** Lift up on the shopping cart handle while pulling the C3 HY Device release lever.