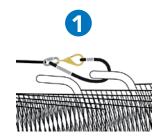

## C3 HY (HYBRID) Instructions

Attach the non-ratchet rope strap securely on the middle of the handle of the lead shopping cart handle by weaving rope strap under and over shopping cart handle and then connect loopend to the bronze snap hook.