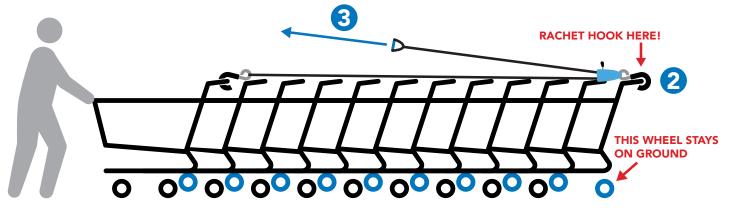

3 Pull the rope through the ratchet with just enough force to secure the carts together. IMPORTANT: Do not over-tighten! Otherwise the line of carts may tend to drift sideways. Push the line of carts in backwards.