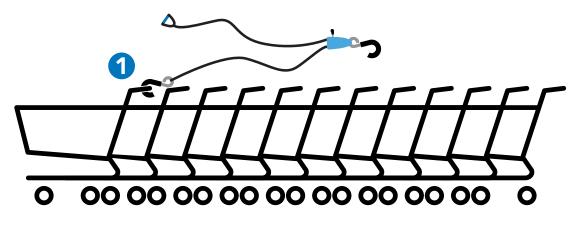

## Using C3 CL with CASTER-LIFT shopping carts that you push in backwards

Place hook on the middle of the handle of the shopping cart you will push.

2 Place ratchet hook securely on the middle of the handle of the lead shopping cart.