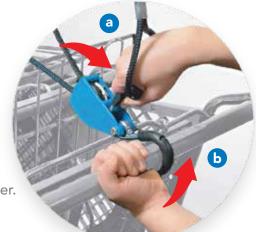

Important! To remove the device:

> a Hold on to the rope handle.

**b** Lift up on the shopping cart handle while pulling the C3 Device release lever.

Easing tension on the ratchet release lever as illustrated will extend it's useful life.